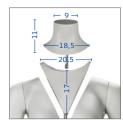

#### THE PROCESS

With the removable neck parts, it is possible to take photos and directly capture the details in the collar, e.g. the brand. This feature also makes it easy to shoot pictures of tops with deeper necklines.

#### Child specifications Height 135 cm

Chest 1 72 cm Waist 62 cm Нір 78 cm

Child includes: Flexible Huddie presenter, T-shirt magnetic arm piece

Male and Female include: Flexible Huddie presenter, short magnetic arm piece, T-shirt magnetic arm piece