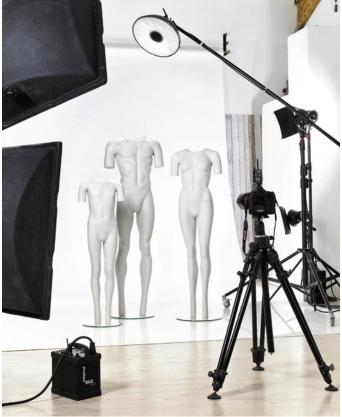

### THREE DIFFERENT ARMS WITH MAGNETS

The arms have been given magnets for easier assembly. The magnets ensure an easy handling and assembly of the body form.

The improvements mean even greater functionalities and user-friendliness. Please note: the arms should be attached carefully as the magnets are strong.

# PACKSHOT CAN BE USED AS A TROUSERBAR

Packshot Slim Fit Female

Packshot Plus Size Female