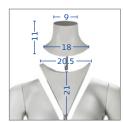

#### Child specifications Height 135 cm

Chest 1 72 cm Waist 62 cm Нір 78 cm

Child includes: Flexible Huddie presenter, T-shirt magnetic arm piece

Male and Female include: Flexible Huddie presenter, short magnetic arm piece, T-shirt magnetic arm piece

All measurements are approximate