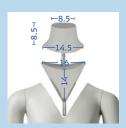

#### THE PROCESS

With the removable neck parts, it is possible to take photos and directly capture the details in the collar, e.g. the brand. This feature also makes it easy to shoot pictures of tops with deeper necklines.