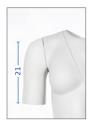

### THREE DIFFERENT ARMS WITH MAGNETS

The arms have been given magnets for easier assembly. The magnets ensure an easy handling and assembly of the body form.

The improvements mean even greater functionalities and user-friendliness. Please note: the arms should be attached carefully as the magnets are strong.