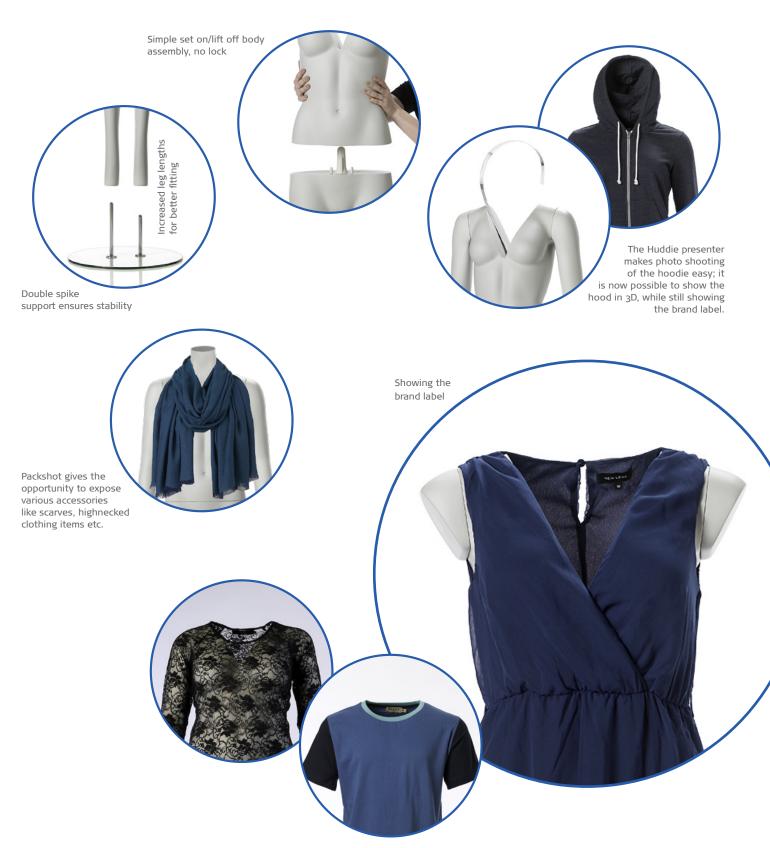

### THREE DIFFERENT ARMS WITH MAGNETS

The arms have been given magnets for easier assembly. The magnets ensure an easy handling and assembly of the body form.

The improvements mean even greater functionalities and user-friendliness. Please note: the arms should be attached carefully as the magnets are strong.

# PACKSHOT CAN BE USED AS A TROUSERBAR

Packshot Slim Fit Female

Packshot Plus Size Female

#### Child specifications Height 135 cm

Chest 1 72 cm Waist 62 cm Нір 78 cm

Child includes: Flexible Huddie presenter, T-shirt magnetic arm piece

Male and Female include: Flexible Huddie presenter, short magnetic arm piece, T-shirt magnetic arm piece

#### **SLIM FIT**

Male, Female Slim Fit and Plus Size include: Flexible Huddie presenter, short magnetic arm piece, T-shirt magnetic arm piece