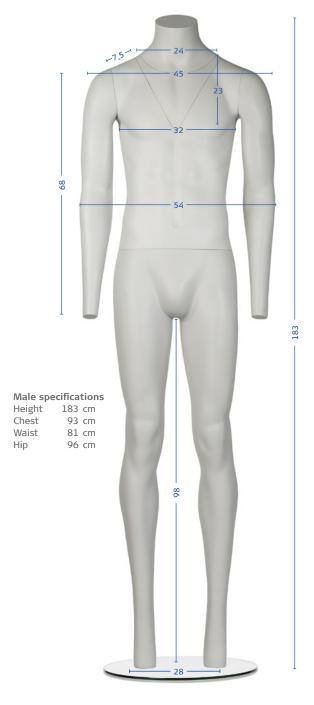

#### **REGULAR FIT**

Packshot-M03

89 Male specifications
Height 177 cm
Chest 101 cm Waist 82 cm 100 cm Нір 86

All measurements are approximate