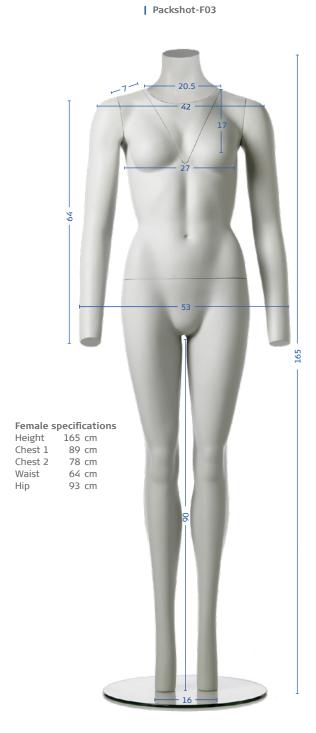

#### **REGULAR FIT**

Packshot-M03

89 Male specifications
Height 177 cm
Chest 101 cm Waist 82 cm 100 cm Нір 86