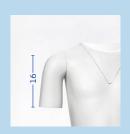

### THREE DIFFERENT ARMS WITH MAGNETS

The arms have been given magnets for easier assembly. The magnets ensure an easy handling and assembly of the body form.

The improvements mean even greater functionalities and user-friendliness. Please note: the arms should be attached carefully as the magnets are strong.