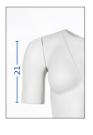

### THREE DIFFERENT ARMS WITH MAGNETS

The arms have been given magnets for easier assembly. The magnets ensure an easy handling and assembly of the body form.

The improvements mean even greater functionalities and user-friendliness. Please note: the arms should be attached carefully as the magnets are strong.

#### **REGULAR FIT**

Packshot-M03

89 Male specifications
Height 177 cm
Chest 101 cm Waist 82 cm 100 cm Нір 86

All measurements are approximate