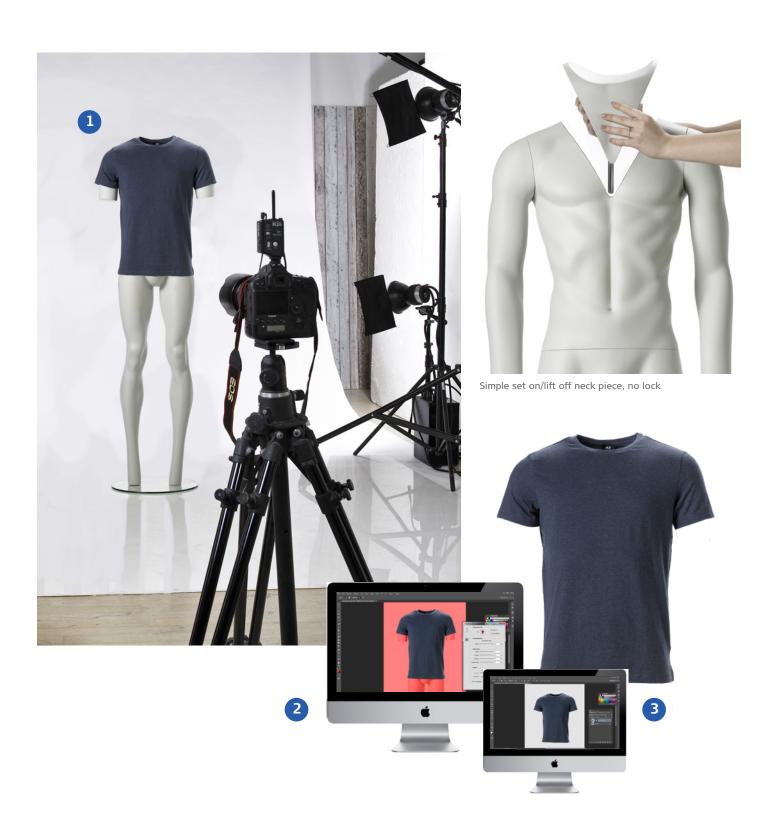

#### THE PROCESS

With the removable neck parts, it is possible to take photos and directly capture the details in the collar, e.g. the brand. This feature also makes it easy to shoot pictures of tops with deeper necklines.

Remove the elements that are visible with just a few clicks in your photo processing program.

## PACKSHOTS HAVE NEVER BEEN EASIER