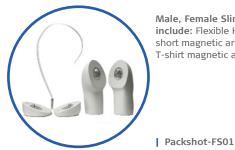

#### Child specifications Height 135 cm

Chest 1 72 cm Waist 62 cm Нір 78 cm

Child includes: Flexible Huddie presenter, T-shirt magnetic arm piece

Male and Female include: Flexible Huddie presenter, short magnetic arm piece, T-shirt magnetic arm piece

#### **SLIM FIT**

Male, Female Slim Fit and Plus Size include: Flexible Huddie presenter, short magnetic arm piece, T-shirt magnetic arm piece