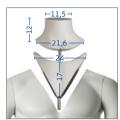

#### THE PROCESS

With the removable neck parts, it is possible to take photos and directly capture the details in the collar, e.g. the brand. This feature also makes it easy to shoot pictures of tops with deeper necklines.

#### **REGULAR FIT**

Packshot-M03

89 Male specifications
Height 177 cm
Chest 101 cm Waist 82 cm 100 cm Нір 86