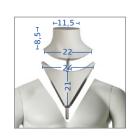

#### **REGULAR FIT**

Packshot-M03

89 Male specifications
Height 177 cm
Chest 101 cm Waist 82 cm 100 cm Нір 86

All measurements are approximate