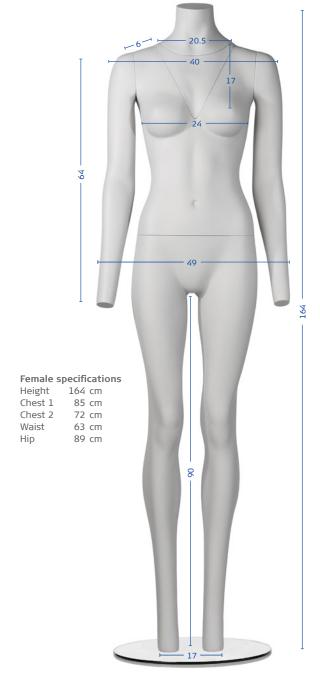

s. Please note: the arms should be attached carefully as the magnets are strong.



# PACKSHOT CAN BE USED AS A TROUSERBAR



Packshot Slim Fit Female

Packshot Plus Size Female

#### **REGULAR FIT**

Packshot-M03

89 Male specifications
Height 177 cm
Chest 101 cm Waist 82 cm 100 cm Нір 86















#### **CHILD**

#### | Packshot-C03 UNISEX



#### Child specifications Height 135 cm

Chest 1 72 cm Waist 62 cm Нір 78 cm



Child includes: Flexible Huddie presenter, T-shirt magnetic arm piece







Male and Female include: Flexible Huddie presenter, short magnetic arm piece, T-shirt magnetic arm piece

All measurements are approximate

#### **SLIM FIT**



Male, Female Slim Fit and Plus Size include: Flexible Huddie presenter, short magnetic arm piece, T-shirt magnetic arm piece



















### **PLUS SIZE**











Subject to misprints, alterations and availability.