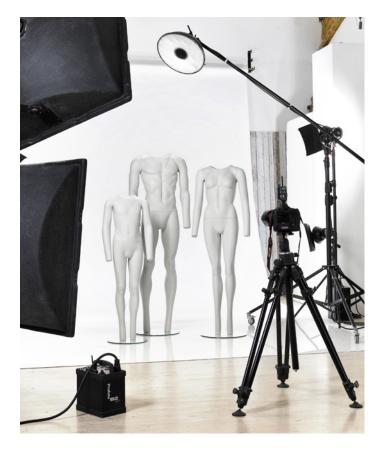

#### IDEAL TOOL FOR CATALOGUES, WEBSHOPS AND MORE

Packshot photo mannequins by Hindsgaul<sup>®</sup> is a series of male, female and child body forms, which now includes both Regular, Slim Fit and Plus Size. The series is specially designed for photographing of clothes for catalogs, websites, webshops or for any other purpose where you want to display the clothes in a three-dimensional way.

The whole series has the same versatile functionality and easy-to-use accessories, and is suitable for neutral photo shoots of any types of clothing. The design offers a straight forward position, but still with details of a body inside the clothes, so the mannequin can be photographed from all angles. Perfectly shaped body parts enhance and fulfill the exposure of the designs and support the curves. These body forms are developed for easy dress and undress; extended arms and legs support the clothing.