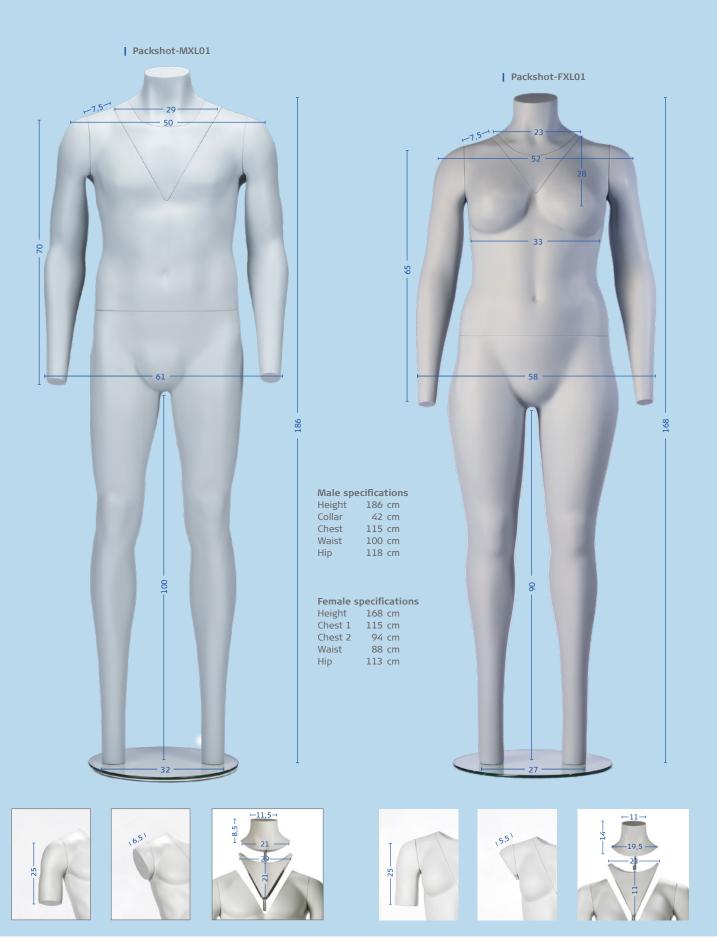

#### **REGULAR FIT**

Packshot-M03

89 Male specifications
Height 177 cm
Chest 101 cm Waist 82 cm 100 cm Нір 86

#### Child specifications Height 135 cm

Chest 1 72 cm Waist 62 cm Нір 78 cm

Child includes: Flexible Huddie presenter, T-shirt magnetic arm piece

Male and Female include: Flexible Huddie presenter, short magnetic arm piece, T-shirt magnetic arm piece

All measurements are approximate

#### **SLIM FIT**

Male, Female Slim Fit and Plus Size include: Flexible Huddie presenter, short magnetic arm piece, T-shirt magnetic arm piece

### **PLUS SIZE**

Subject to misprints, alterations and availability.