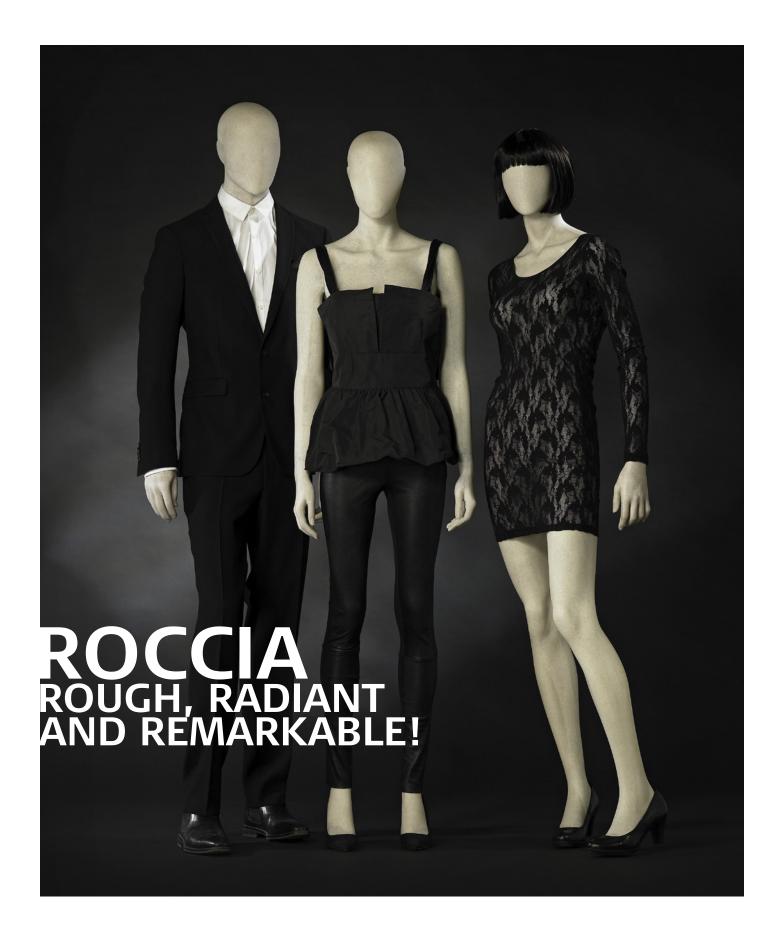

## RADIATES WITH RAW STYLE

With a chic design that will enhance a wide range of fashion items, ROCCIA Male and Female from Hindgaul® is the ideal pick for displaying your collection. ROCCIA has an eye-catching light-greyish surface with a rough, unpainted structure that resembles concrete. Together the coarse structure and the clean lines create a modern, cool expression.

Whether you prefer to style your mannequin with or without wig, the fashion-right ROCCIA poses and the remarkable surface go equally well with evening wear, street wear and undergarments.

Select ROCCIA as your perfect fashion frame!

# ROCCIA FEMALE AND MALE

Body Colour: Raw resin

Other colours are not possible for Roccia surface.

Each standing mannequin is supplied with a round glass base, calf spike and foot spike.

Sandal feet on all positions.

Designed with the unique Hindsgaul® T-cut for easy assembly and separation of the legs - no visible connections when displaying lingerie!