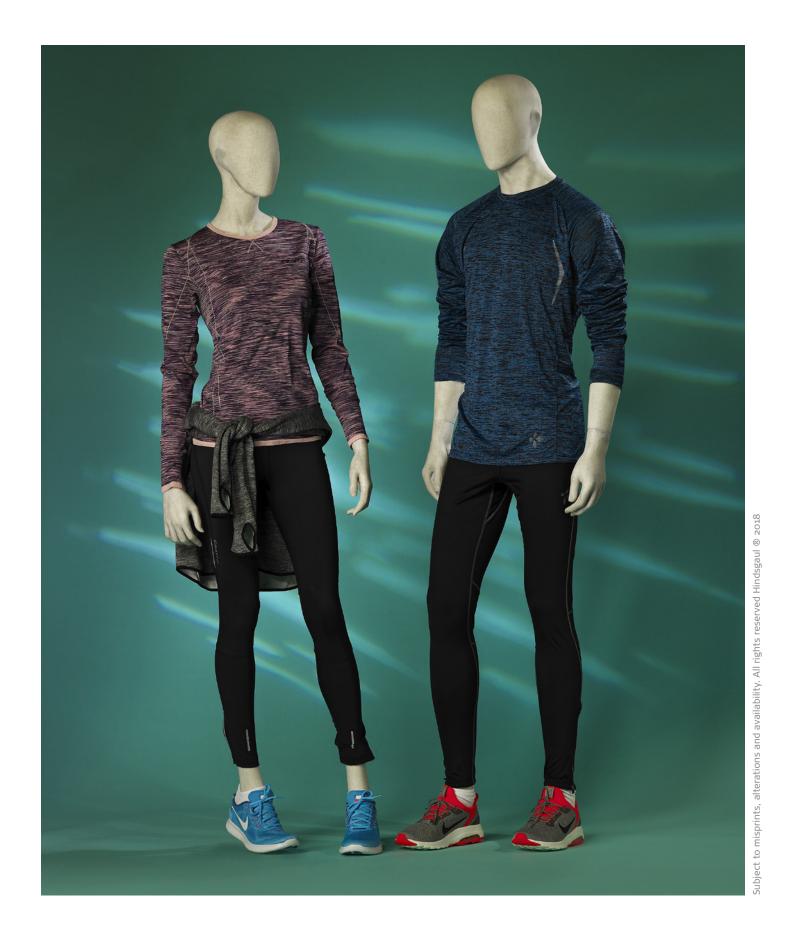

## RADIATES WITH RAW STYLE

With a chic design that will enhance a wide range of fashion items, ROCCIA Male and Female from Hindgaul® is the ideal pick for displaying your collection. ROCCIA has an eye-catching light-greyish surface with a rough, unpainted structure that resembles concrete. Together the coarse structure and the clean lines create a modern, cool expression.

Whether you prefer to style your mannequin with or without wig, the fashion-right ROCCIA poses and the remarkable surface go equally well with evening wear, street wear and undergarments.

Select ROCCIA as your perfect fashion frame!

# ROCCIA FEMALE AND MALE

Body Colour: Raw resin

Other colours are not possible for Roccia surface.

Each standing mannequin is supplied with a round glass base, calf spike and foot spike.

Sandal feet on all positions.