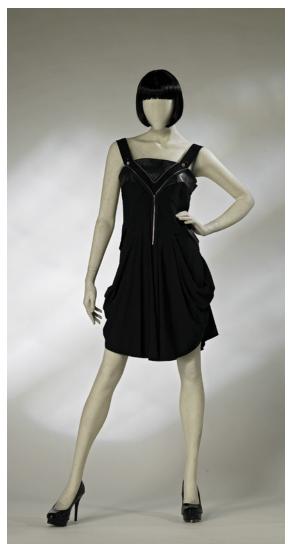

Whether you prefer to style your mannequin with or without wig, the fashion-right ROCCIA poses and the remarkable surface go equally well with evening wear, street wear and undergarments.

Select ROCCIA as your perfect fashion frame!