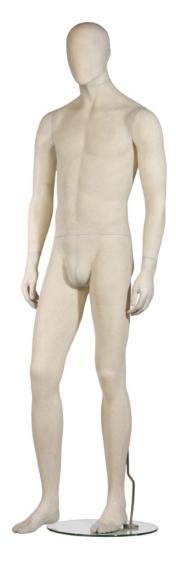

# ROCCIA FEMALE AND MALE

Body Colour: Raw resin

Other colours are not possible for Roccia surface.

Each standing mannequin is supplied with a round glass base, calf spike and foot spike.

Sandal feet on all positions.

#### Male size

Height Chest 89,5 cm Waist 75 cm Нір 94 cm Inside leg 89 cm Shoe size 44

R5101-Roc

| R5102-Roc