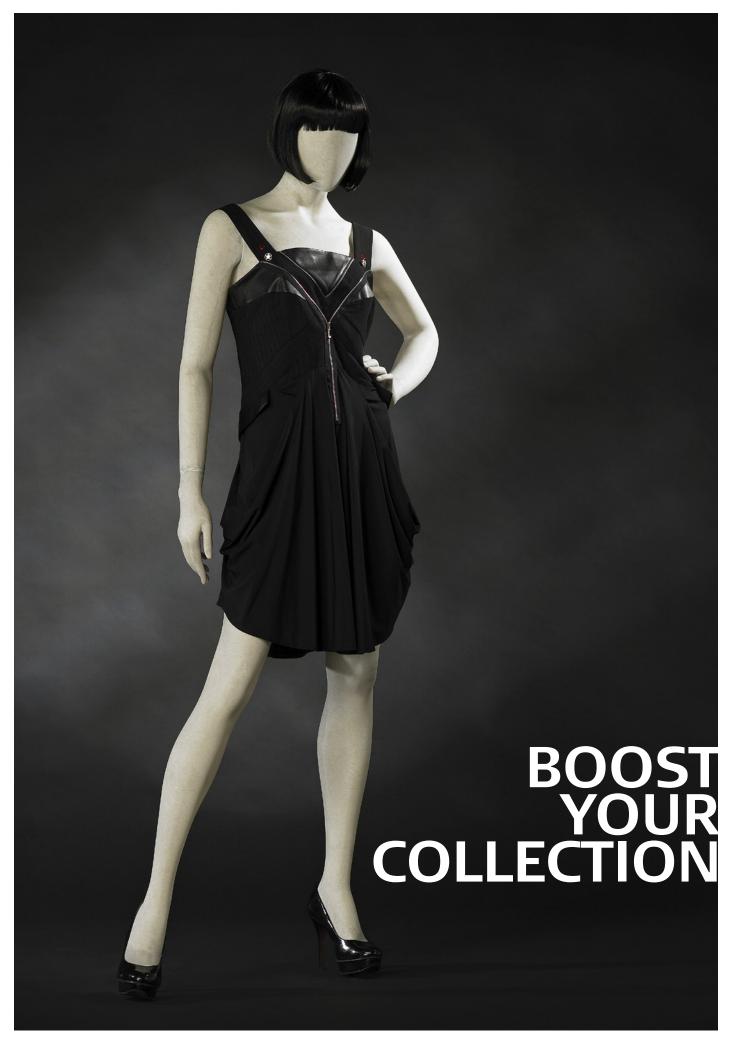

## RADIATES WITH RAW STYLE

With a chic design that will enhance a wide range of fashion items, ROCCIA Male and Female from Hindgaul® is the ideal pick for displaying your collection. ROCCIA has an eye-catching light-greyish surface with a rough, unpainted structure that resembles concrete. Together the coarse structure and the clean lines create a modern, cool expression.

Whether you prefer to style your mannequin with or without wig, the fashion-right ROCCIA poses and the remarkable surface go equally well with evening wear, street wear and undergarments.

Select ROCCIA as your perfect fashion frame!