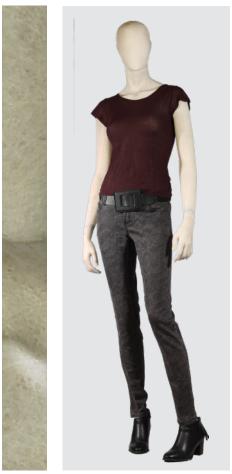

## RADIATES WITH RAW STYLE

With a chic design that will enhance a wide range of fashion items, ROCCIA Male and Female from Hindgaul® is the ideal pick for displaying your collection. ROCCIA has an eye-catching light-greyish surface with a rough, unpainted structure that resembles concrete. Together the coarse structure and the clean lines create a modern, cool expression.

Whether you prefer to style your mannequin with or without wig, the fashion-right ROCCIA poses and the remarkable surface go equally well with evening wear, street wear and undergarments.

Select ROCCIA as your perfect fashion frame!

# ROCCIA FEMALE AND MALE

Body Colour: Raw resin

Other colours are not possible for Roccia surface.

Each standing mannequin is supplied with a round glass base, calf spike and foot spike.

Sandal feet on all positions.

Designed with the unique Hindsgaul® T-cut for easy assembly and separation of the legs - no visible connections when displaying lingerie!