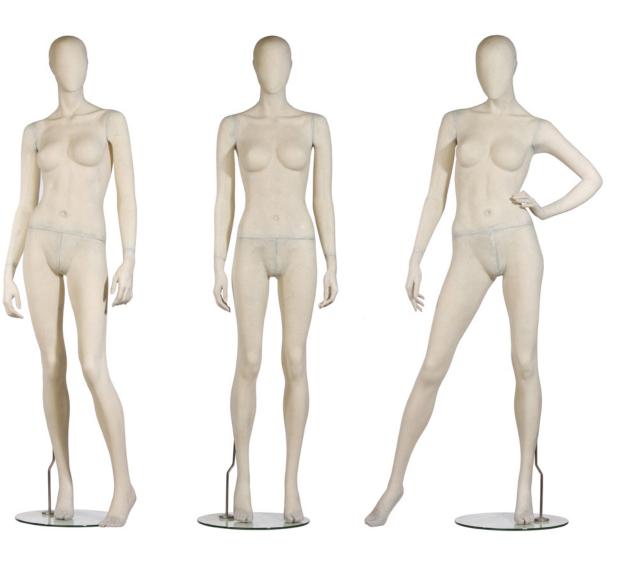

# ROCCIA FEMALE AND MALE

Body Colour: Raw resin

Other colours are not possible for Roccia surface.

Each standing mannequin is supplied with a round glass base, calf spike and foot spike.

Sandal feet on all positions.

Designed with the unique Hindsgaul® T-cut for easy assembly and separation of the legs - no visible connections when displaying lingerie!

#### Female size

| remaie size |        |
|-------------|--------|
| Height      | 179 cm |
| Collar      | 31 cm  |
| Chest 1     | 88 cm  |
| Chest 2     | 77 cm  |
| Waist       | 65 cm  |
| Hip         | 90 cm  |
| Inside leg  | 87 cm  |
| Shoe size   | 38 ½   |
| Heel height | t 8 cm |