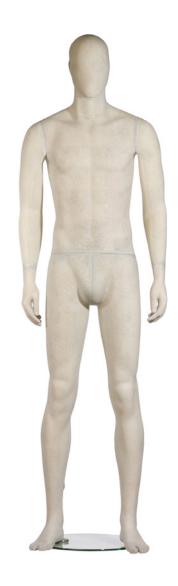

# ROCCIA FEMALE AND MALE

Body Colour: Raw resin

Other colours are not possible for Roccia surface.

Each standing mannequin is supplied with a round glass base, calf spike and foot spike.

Sandal feet on all positions.

#### Male size

Height Chest 89,5 cm Waist 75 cm Нір 94 cm Inside leg 89 cm Shoe size 44

R5101-Roc

| R5102-Roc