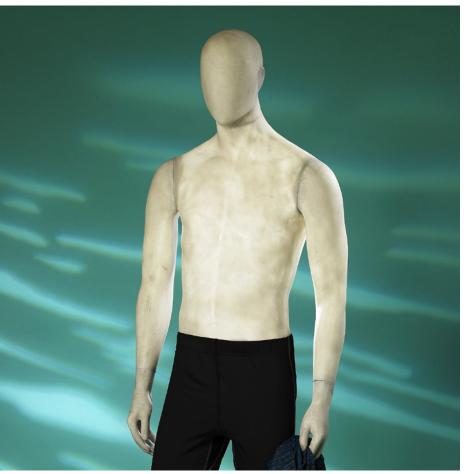

## RADIATES WITH RAW STYLE

With a chic design that will enhance a wide range of fashion items, ROCCIA Male and Female from Hindgaul® is the ideal pick for displaying your collection. ROCCIA has an eye-catching light-greyish surface with a rough, unpainted structure that resembles concrete. Together the coarse structure and the clean lines create a modern, cool expression.

Whether you prefer to style your mannequin with or without wig, the fashion-right ROCCIA poses and the remarkable surface go equally well with evening wear, street wear and undergarments.

Select ROCCIA as your perfect fashion frame!

# ROCCIA FEMALE AND MALE

Body Colour: Raw resin

Other colours are not possible for Roccia surface.

Each standing mannequin is supplied with a round glass base, calf spike and foot spike.

Sandal feet on all positions.

#### Male size

Height Chest 89,5 cm Waist 75 cm Нір 94 cm Inside leg 89 cm Shoe size 44

R5101-Roc

| R5102-Roc