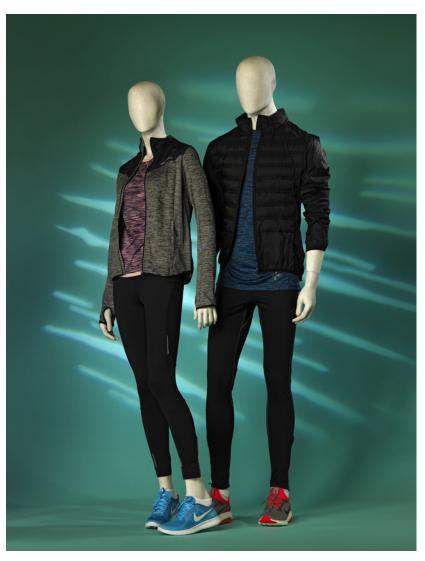

Whether you prefer to style your mannequin with or without wig, the fashion-right ROCCIA poses and the remarkable surface go equally well with evening wear, street wear and undergarments.

Select ROCCIA as your perfect fashion frame!